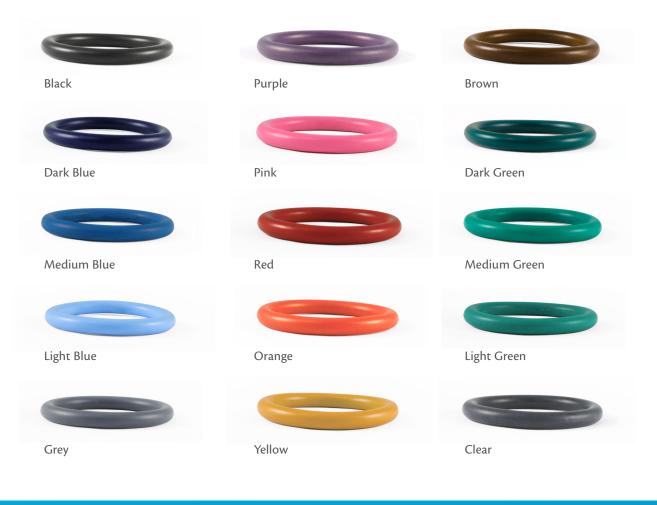

## **PTFE Coated O-Rings**

Hi-Tech Seals offers a PTFE coating service. Coating seals in coloured PTFE is excellent for identification purposes. Quickly and easily identify that the correct seal has been installed into your application. Colours can indicate the difference between similar sizes and/or materials.

## **Available Colours:**